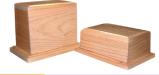

# Option 2 YOUR CHOICE OF URN

This option allows you to choose if you want your pet's ashes returned in Wood, Earth, Granite, or Paw print accented urn. It also comes with a Certificate of Cremation.

| 1 to 30 lbs   | \$220.00   |
|---------------|------------|
| 31 to 65 lbs. |            |
| 66 to 95 lbs. | \$310.00   |
| 96 to 130 lbs | \$345.00   |
| 131 lbs       | +\$2.70 lb |

Our Handcrafted wood Urns are locally made and come in a variety of sizes and are available with picture frames and personalized engraving for an additional fee.