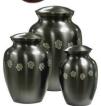

# Option 2 YOUR CHOICE OF URN

This option allows you to choose if you want your pet's ashes returned in Wood, Earth, Granite, or Paw print accented urn. It also comes with a Certificate of Cremation.

| 1 to 30 lbs   | \$220.00   |
|---------------|------------|
| 31 to 65 lbs. |            |
| 66 to 95 lbs. | \$310.00   |
| 96 to 130 lbs | \$345.00   |
| 131 lbs       | +\$2.70 lb |