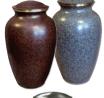

# Option 2 YOUR CHOICE OF URN

This option allows you to choose if you want your pet's ashes returned in Wood, Earth, Granite, or Paw print accented urn. It also comes with a Certificate of Cremation.

| 1 to 30 lbs   | \$220.00   |
|---------------|------------|
| 31 to 65 lbs. |            |
| 66 to 95 lbs. | \$310.00   |
| 96 to 130 lbs | \$345.00   |
| 131 lbs       | +\$2.70 lb |

Our Handcrafted wood Urns are locally made and come in a variety of sizes and are available with picture frames and personalized engraving for an additional fee.